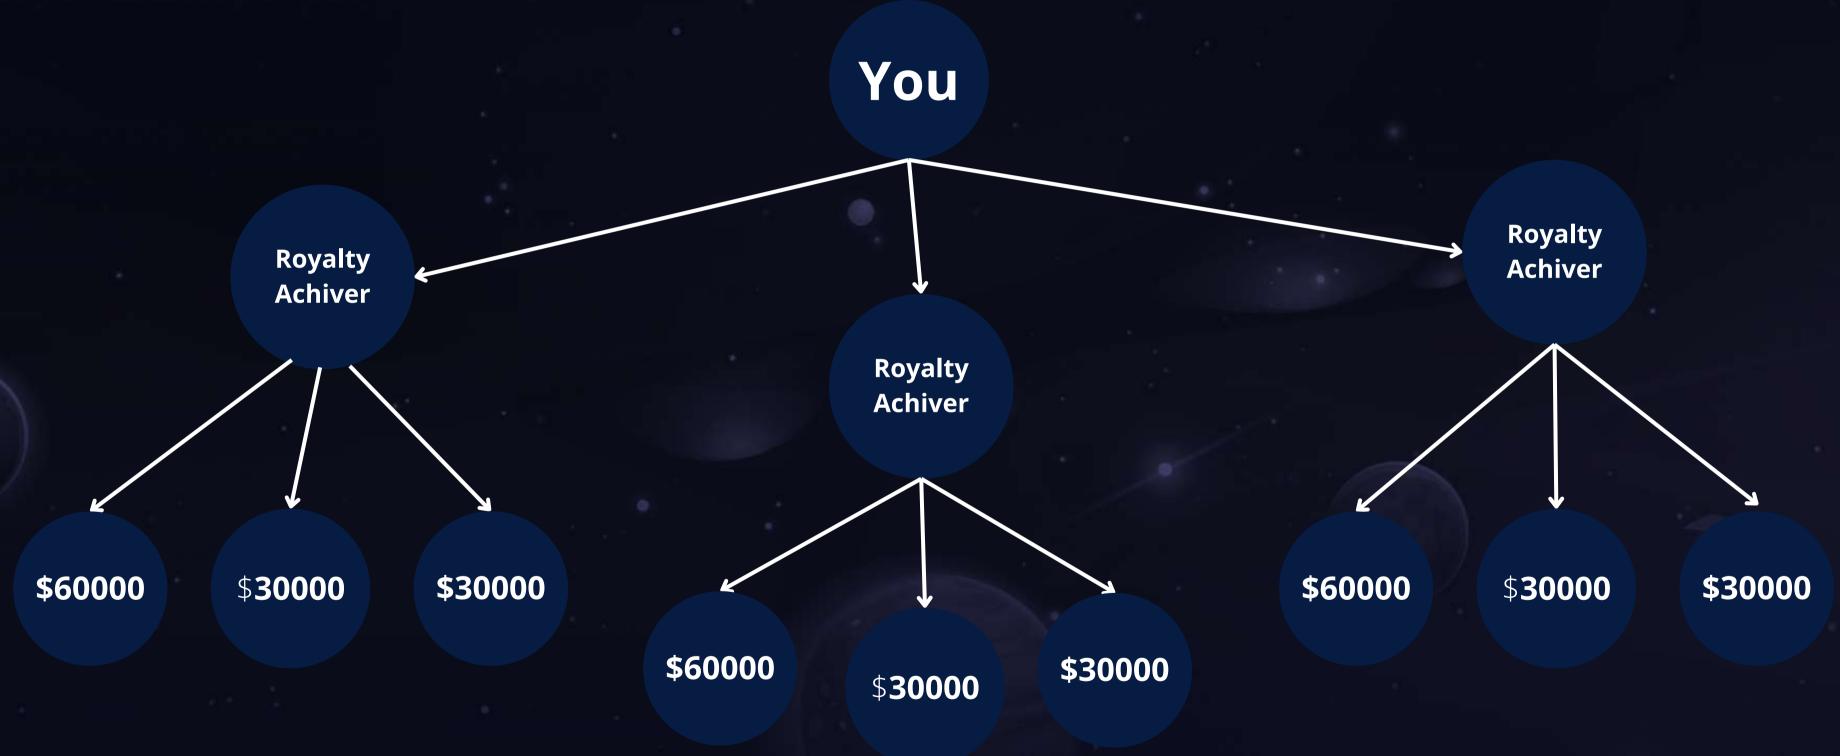

## TOTAL 3 TYPES OF ROYALTIES

## ROYALTY

#### You

## \$60000

## \$30000

#### ROYALTY 2% TURN OVER

#### CLUB ROYALTY 6% TURN OVER

#### Royalty Achiver

\$30000

\$30000

You

\$60000

\$60000

#### Royalty Achiver

\$30000

\$30000

#### DIAMOND CLUB ROYALTY 10% TURN OVER