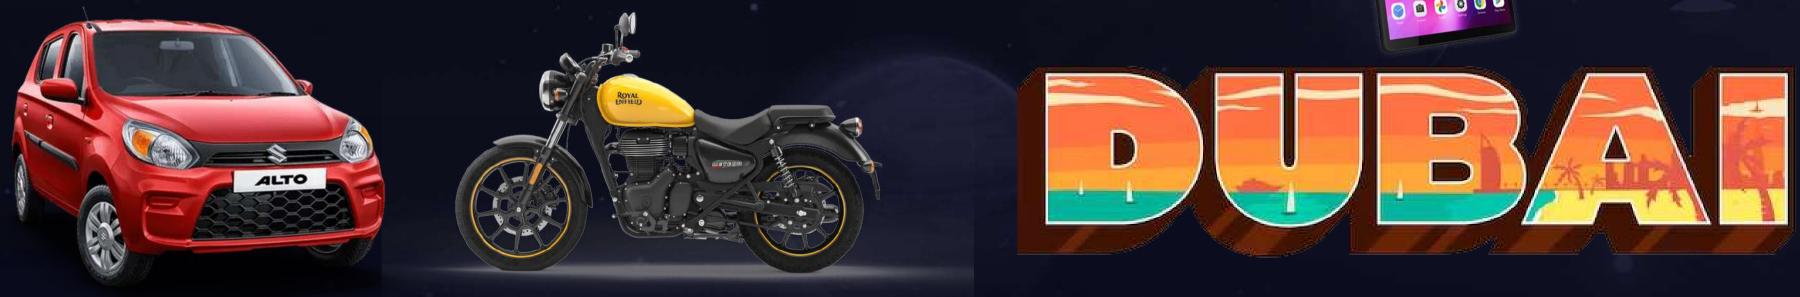

## MONTHLY BONANZA REWARDS

| Sr No. | Self Topup / Direct Refferal | Rewards                   |
|--------|------------------------------|---------------------------|
| 1      | 100\$ to 500\$               | Led Smart Watch           |
| 2      | 1500\$ to 3000\$             | Domestic Tour LDP 2n/3d   |
| 3      | 3000\$ to 6000\$             | Tab Worth Rs. 20,000/-    |
| 4      | 6000\$ to 12000\$            | Laptop Worth Rs. 35,000/- |
| 5      | 12000\$ or 24000\$           | Dubai Tour 4n/5d          |
| 6      | 24000\$ or 48000\$           | Royal Enfield             |
| 7      | 48000\$ or 96000\$           | Alto Car                  |