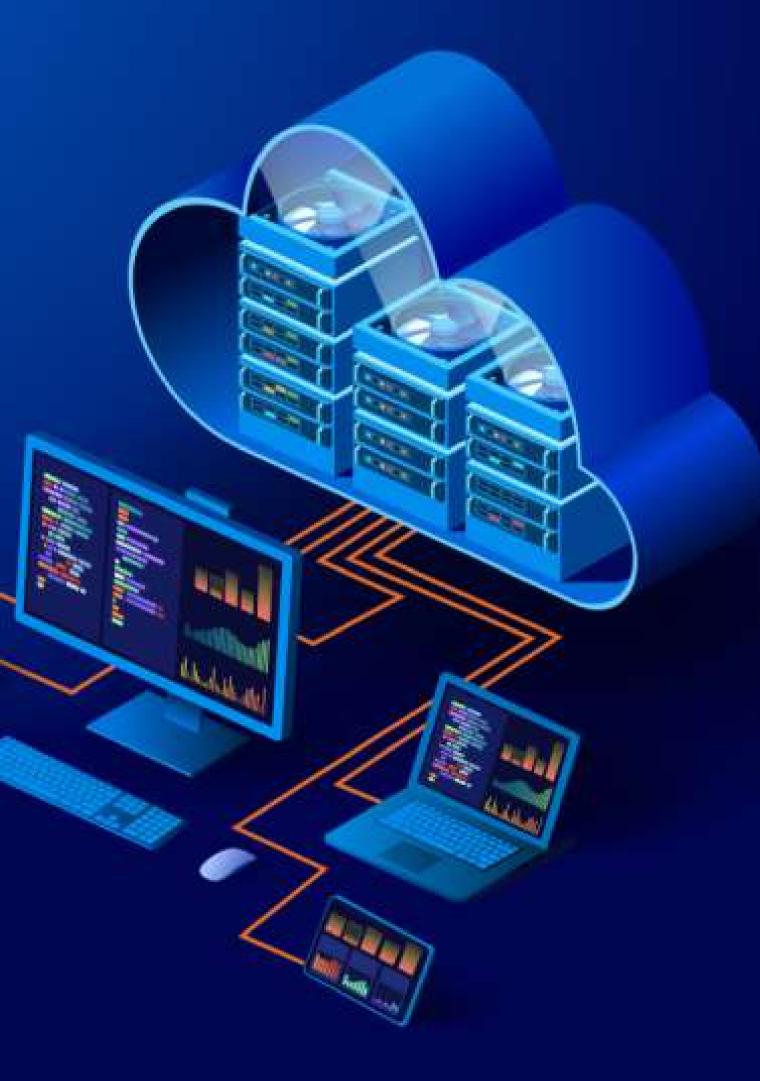

## DATA CLOUD

Cloud Storage uses remote servers to save data, such as files, business data, videos, or images. Users upload data to servers via an internet connection, where it is saved on a virtual machine on a physical server.