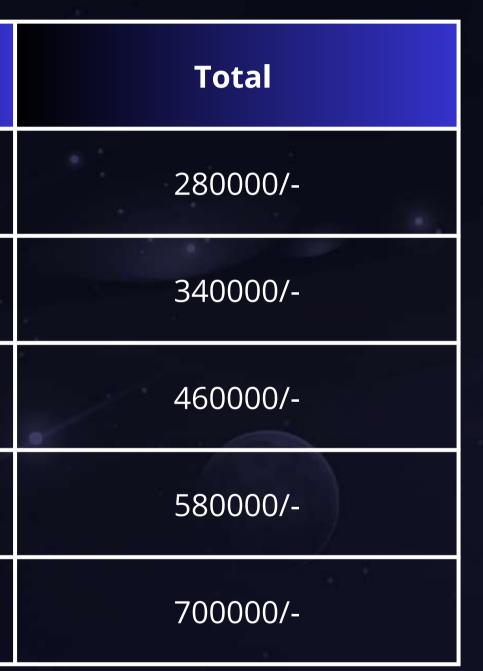

#### www.dlmetaverse.io

2. For example for opening 10th level you need **10 Directs** total.

4. Withdrawal will be open on **1st, 2nd, 15th, 16th** of every month.

| Months     | Amount   |       |
|------------|----------|-------|
| 36 x 5000  | 180000/- | 1 Lac |
| 48 x 5000  | 240000/- | 1 Lac |
| 72 x 5000  | 360000/- | 1 Lac |
| 96 x 5000  | 480000/- | 1 Lac |
| 120 x 5000 | 60000/-  | 1 Lac |